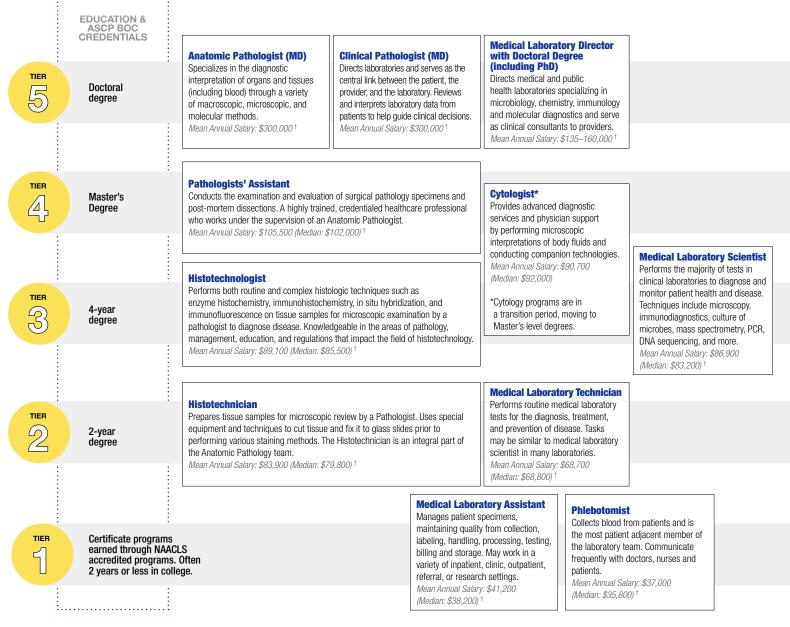

Many career opportunities are available as a laboratory professional, spanning the healthcare continuum and including laboratory medicine, pathology, and other laboratory domains. The professional roles range from entry level through doctoral levels, with significant opportunities for career advancement. These professional development opportunities may be achieved through additional education and credentialing examinations. Learn how laboratory professionals contribute to patient care and join the team that provides up to 70% of medical diagnoses.

## Each of these careers plays a critical role in healthcare, diagnosing patients, and saving lives.

whatsmynext.org